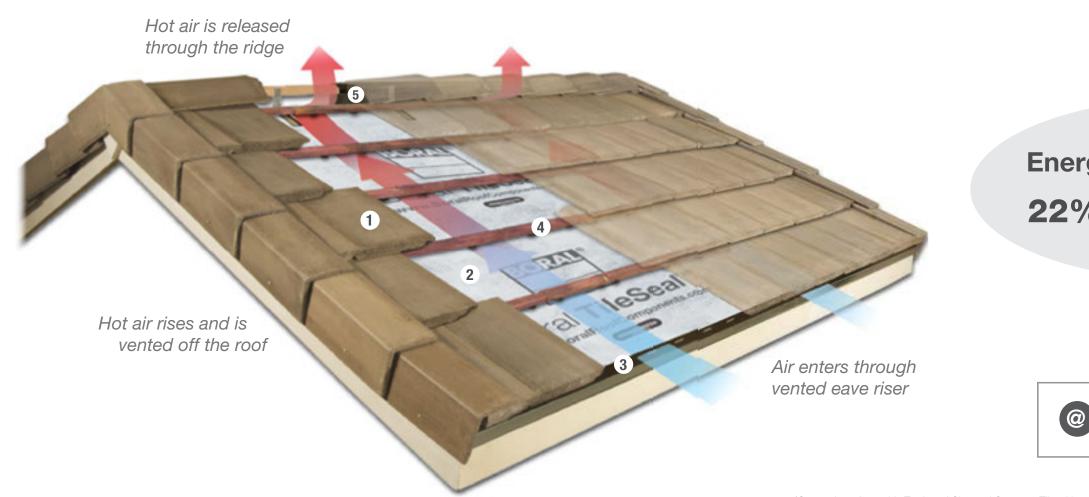

# Have you considered what is underneath your roof tile? **Boral**<sup>™</sup> Cool Roof System

### Five components provide energy efficiency and give substantial return on your investment.

Shown in Saxony® Slate 900 Paradise Island Tan

#### **Energy Savings Every Year**

**22%** Reduction in heating and cooling costs<sup>+</sup>

For more information, please visit our website www.BoralRoofComponents.com

\*Steep-slope Assembly Testing of Clay and Concrete Tile with and without Cool Pigmented Colors, Oak Ridge National Laboratory, 2005.