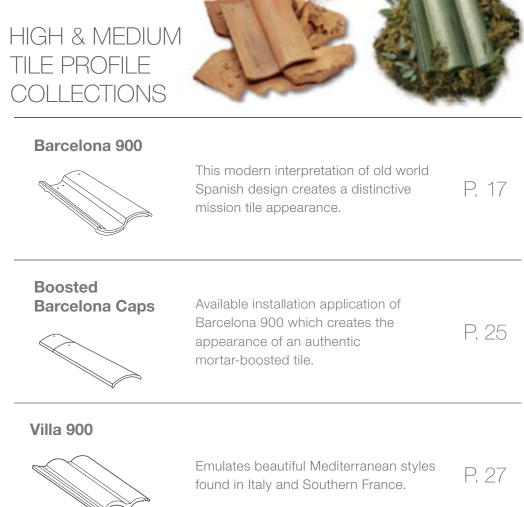

#### Villa 900

# Boosted Barcelona Caps

**Citrus Clay** 1BLWS7656K

Made to Order in Lake Wales and Pompano CRRC ID: 0942-0054 / Ref: .50 / Emit: .91 / SRI: 59

Gold Dust 1BLCS7165K

Florida Blend 1BLCS3903K

Made to Order in Lake Wales and Pompano