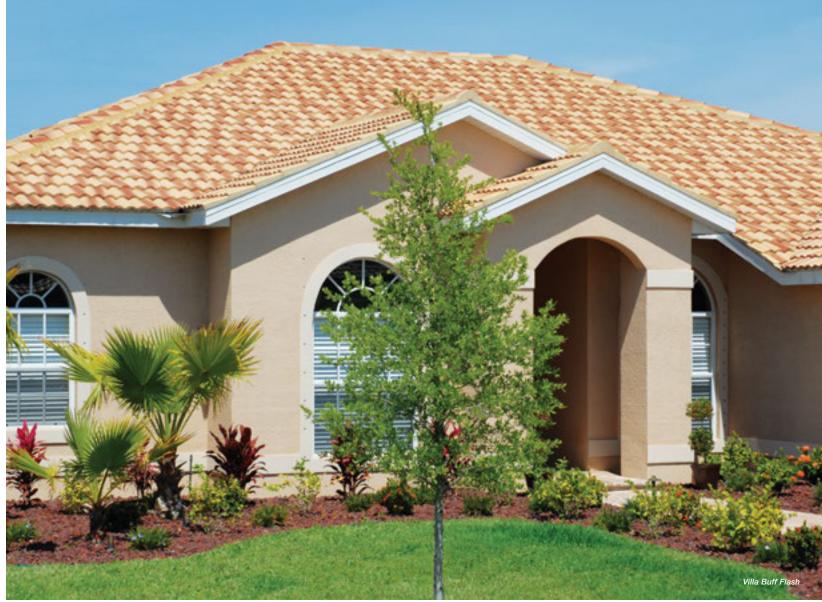

#### STANDARD COLORS

Taupe Mist Color Coat\* 1MPSS0156

In Stock in Lake Wales; Made to Order in Pompano

Buff Flash Color Coat\* 1MPSS0210

Made to Order in Lake Wales and Pompano CRRC ID: 0942-0032 / Ref: .34 / Emit: .92 / SRI: 38