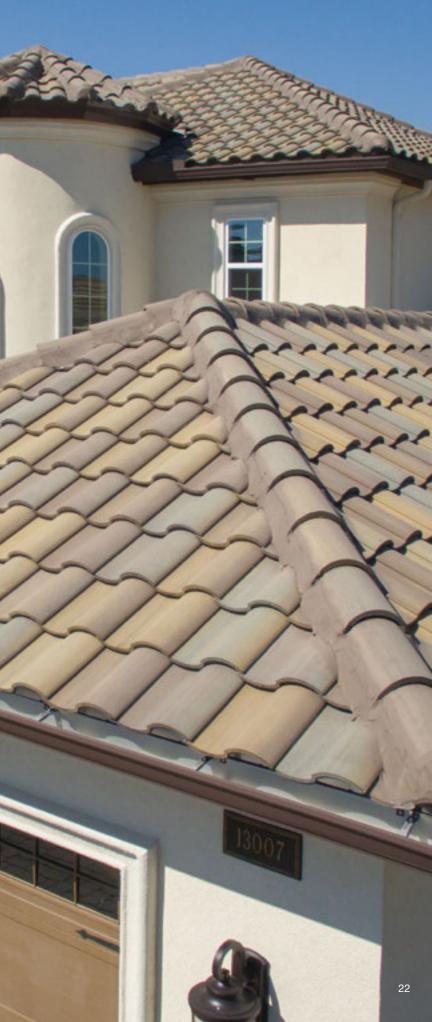

#### Florida Boral concrete roof tile easily harmonizes with all three dominant architectural styles.

## TRADITIONAL

AMERICAN ADAPTATIONS OF REGIONAL HOME STYLES FROM OTHER TIME PERIODS OR AREAS OF THE WORLD. OFTEN MIXED REFERENCES