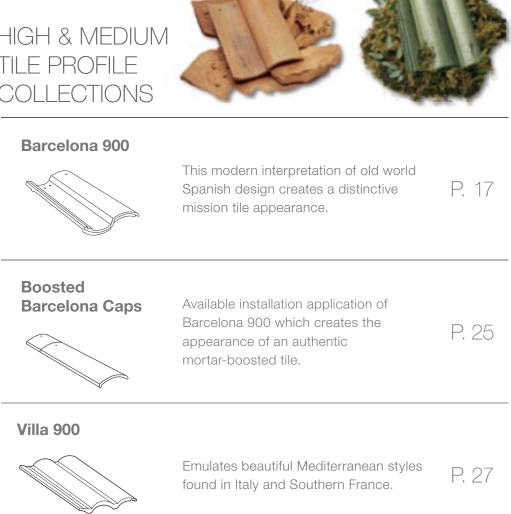

#### Villa 900

# Boosted Barcelona Caps

**Citrus Clay** 1BLWS7656K

Made to Order in Lake Wales and Pompano CRRC ID: 0942-0054 / Ref: .50 / Emit: .91 / SRI: 59

Gold Dust 1BLCS7165K

Florida Blend 1BLCS3903K

Made to Order in Lake Wales and Pompano