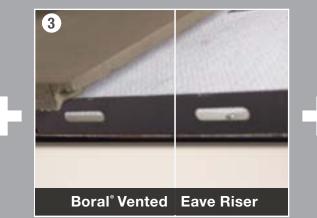

### Five components provide energy efficiency and give substantial return on your investment.

Shown in Saxony® Slate 900 Paradise Island Tan