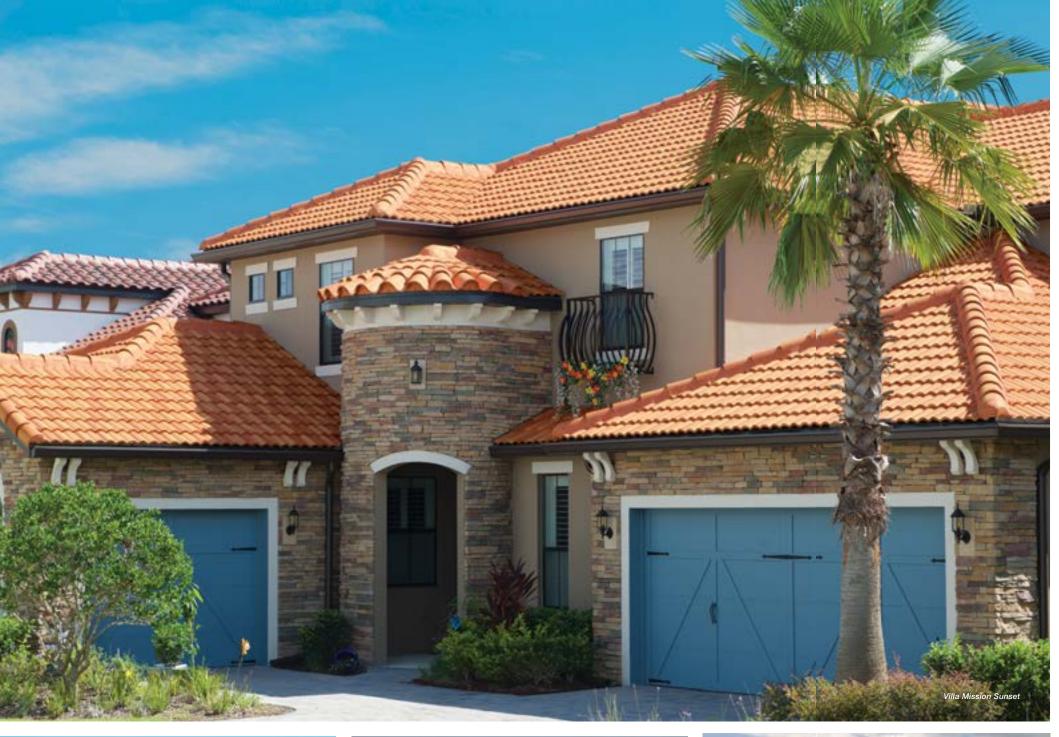

# CONTEMPORARY

CHARACTERIZED BY A PREFERENCE FOR CLEAN LINES, OPEN CONCEPTS, DECORATION, AMPLE LIGHT SOURCES / LARGE WINDOWS, AND LACK OF ROUND FORMS.