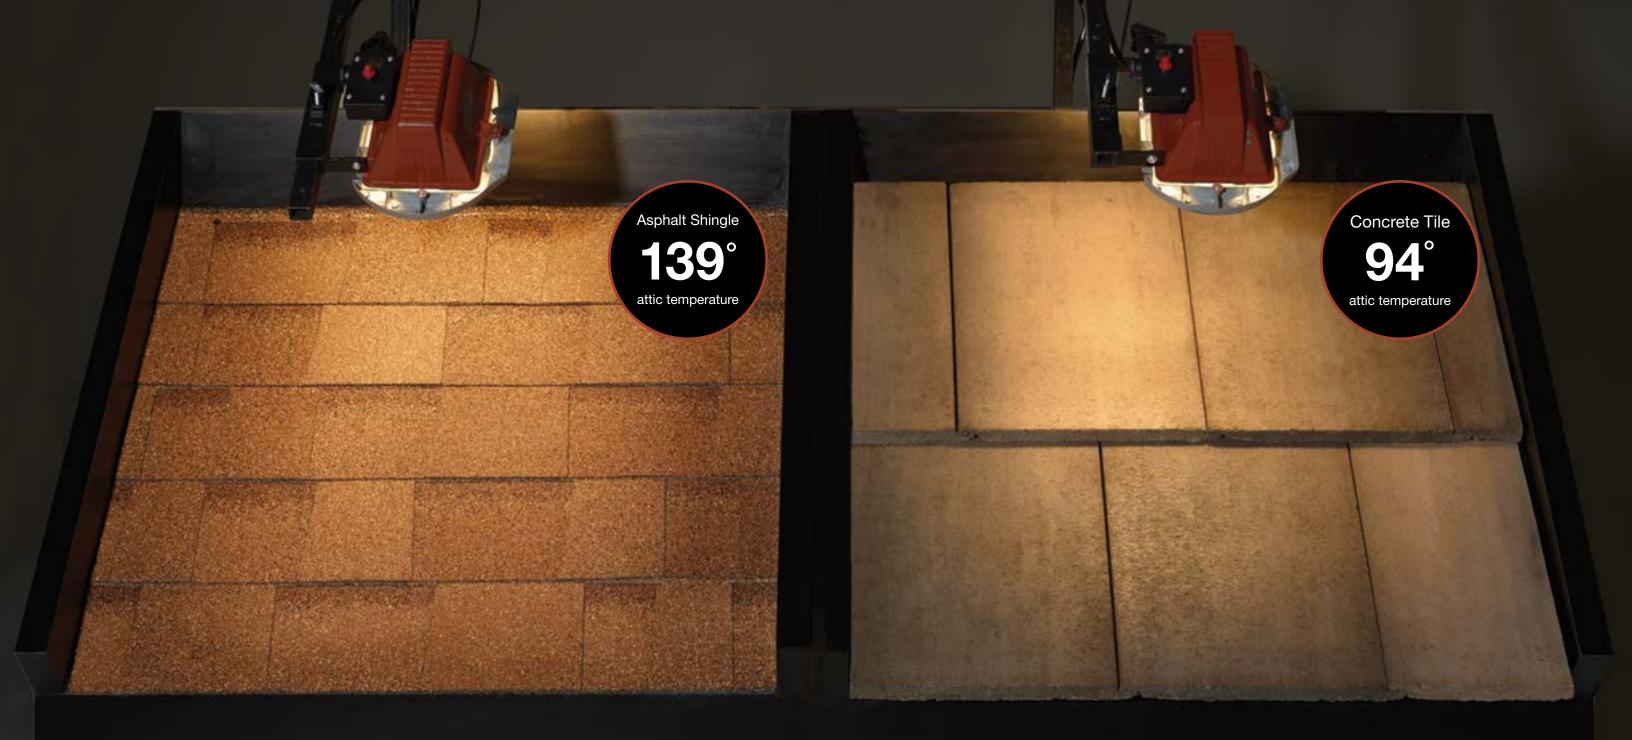

#### NATURAL PROTECTION

Attic temperatures measured using identical heat sources simulating the sun's radiation comparing standard Boral concrete roof tile to a common asphalt shingle. The result is less heat in the attic and lower energy bills.